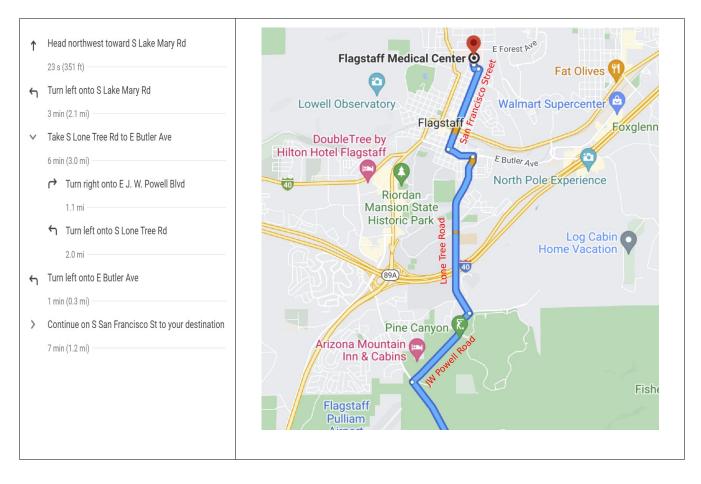

#### Attachment 2 Map to Local Emergency Hospital - City Streets Map & Text Instructions

Fay Canyon Road Coconino National Forest Flagstaff, Arizona

### Safety Plan Fay Canyon Road Coconino National Forest Flagstaff, Arizona

| <b>Event Director</b>            | Cell:                                                                                                                                                                                                                                                                                                                       |                                                             |
|----------------------------------|-----------------------------------------------------------------------------------------------------------------------------------------------------------------------------------------------------------------------------------------------------------------------------------------------------------------------------|-------------------------------------------------------------|
| Cell Reception                   | Coverage maps indicate cell phone reception is 3 to 4 bars. 911 reception is available from the event start/finish location as well as most parts of the course(s).                                                                                                                                                         |                                                             |
| Emergency Medical<br>Service     | Ambulance Police Fire Search                                                                                                                                                                                                                                                                                                | 911 (reception is mostly unreliable)                        |
| For Responders                   | Event Location - Registration Table  The event start/finish is located south of the turnoff for FS 867 off Lake Mary Road. The turnoff is marked by a sign for "Fay Ridge Trailhead", 3.2 miles southeast of I-17 exit 339.                                                                                                 |                                                             |
| Event Location (UTM)             | 442451E, 3888120N, 12N                                                                                                                                                                                                                                                                                                      |                                                             |
| Event Location<br>(Lat/Long)     | 35.134309, -111.631692<br>35°08'03.51"N 111°37'54.09"W                                                                                                                                                                                                                                                                      |                                                             |
| Event Location (Directions)      | <ul> <li>From I-17 Exit 339:</li> <li>Travel east/southeast on Lake Mary Road for 3.2 miles to Forest Service Road 867. The turnoff is marked with a sign "Fay Ridge Trailhead".</li> <li>Turn south onto FS 867. The event start/finish is located 200 meters south of the turnoff, on the west side of FS 867.</li> </ul> |                                                             |
| Contacts                         |                                                                                                                                                                                                                                                                                                                             |                                                             |
| Local Emergency Room<br>Hospital | Flagstaff Medical Center<br>(928) 779-3366<br>1200 N Beaver Street, Flagstaff, AZ 86001                                                                                                                                                                                                                                     | Approximately 6.7 miles  Directions: see Attachment 1 and 2 |
| Park Ranger                      | Coconino National Forest Supervisor's Office<br>(928) 527-3600 - non emergency<br>1824 S. Thompson Street, Flagstaff, AZ 86001                                                                                                                                                                                              |                                                             |
| Sheriff Department               | Coconino County Sheriff's Department<br>(928) 774-4523 – non emergency<br>911 E Sawmill Rd, Flagstaff, AZ 86001                                                                                                                                                                                                             | Approximately 5.2 miles  Directions: see Attachment 3 and 4 |
| Fire Department                  | Apache Junction Fire District Station 261, (480) 982-4440<br>1135 W Superstition Blvd, Apache Junction, AZ                                                                                                                                                                                                                  |                                                             |