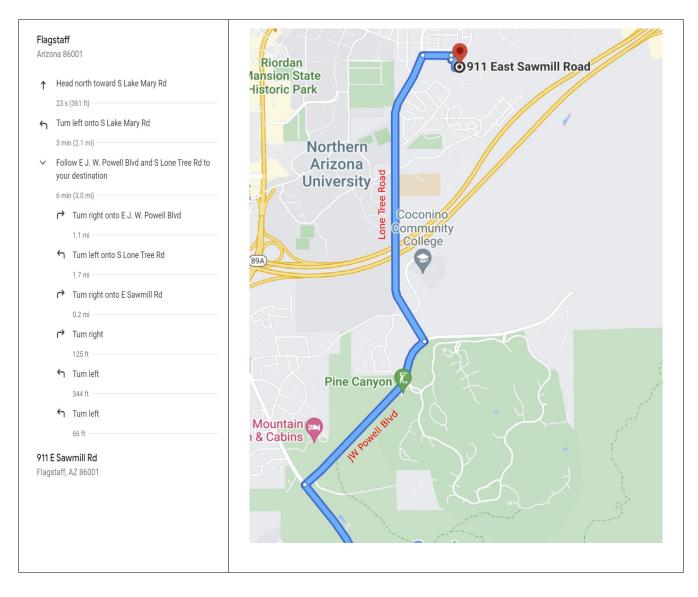

### Attachment 4 Map to Sheriff's Department - City Streets Map & Text Directions

### Safety Plan Fay Canyon Road Coconino National Forest Flagstaff, Arizona

| <b>Event Director</b>            | Cell:                                                                                                                                                                                                                                                                                                                       |                                                             |
|----------------------------------|-----------------------------------------------------------------------------------------------------------------------------------------------------------------------------------------------------------------------------------------------------------------------------------------------------------------------------|-------------------------------------------------------------|
| Cell Reception                   | Coverage maps indicate cell phone reception is 3 to 4 bars. 911 reception is available from the event start/finish location as well as most parts of the course(s).                                                                                                                                                         |                                                             |
| Emergency Medical<br>Service     | Ambulance Police Fire Search                                                                                                                                                                                                                                                                                                | 911 (reception is mostly unreliable)                        |
| For Responders                   | Event Location - Registration Table  The event start/finish is located south of the turnoff for FS 867 off Lake Mary Road. The turnoff is marked by a sign for "Fay Ridge Trailhead", 3.2 miles southeast of I-17 exit 339.                                                                                                 |                                                             |
| Event Location (UTM)             | 442451E, 3888120N, 12N                                                                                                                                                                                                                                                                                                      |                                                             |
| Event Location<br>(Lat/Long)     | 35.134309, -111.631692<br>35°08'03.51"N 111°37'54.09"W                                                                                                                                                                                                                                                                      |                                                             |
| Event Location (Directions)      | <ul> <li>From I-17 Exit 339:</li> <li>Travel east/southeast on Lake Mary Road for 3.2 miles to Forest Service Road 867. The turnoff is marked with a sign "Fay Ridge Trailhead".</li> <li>Turn south onto FS 867. The event start/finish is located 200 meters south of the turnoff, on the west side of FS 867.</li> </ul> |                                                             |
| Contacts                         |                                                                                                                                                                                                                                                                                                                             |                                                             |
| Local Emergency Room<br>Hospital | Flagstaff Medical Center<br>(928) 779-3366<br>1200 N Beaver Street, Flagstaff, AZ 86001                                                                                                                                                                                                                                     | Approximately 6.7 miles  Directions: see Attachment 1 and 2 |
| Park Ranger                      | Coconino National Forest Supervisor's Office<br>(928) 527-3600 - non emergency<br>1824 S. Thompson Street, Flagstaff, AZ 86001                                                                                                                                                                                              |                                                             |
| Sheriff Department               | Coconino County Sheriff's Department<br>(928) 774-4523 – non emergency<br>911 E Sawmill Rd, Flagstaff, AZ 86001                                                                                                                                                                                                             | Approximately 5.2 miles  Directions: see Attachment 3 and 4 |
| Fire Department                  | Apache Junction Fire District Station 261, (480) 982-4440<br>1135 W Superstition Blvd, Apache Junction, AZ                                                                                                                                                                                                                  |                                                             |