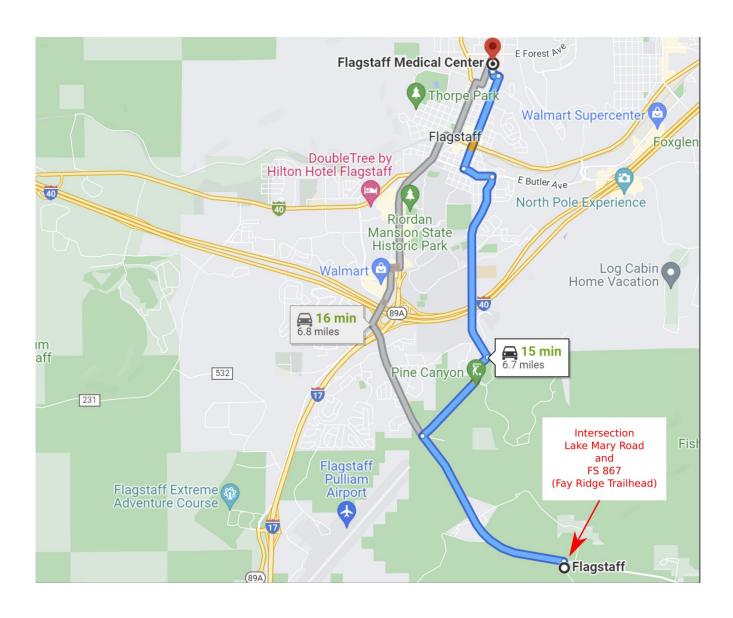

#### Attachment 1 Map to Local Emergency Hospital - Overview Map

Fay Canyon Road Coconino National Forest Flagstaff, Arizona

### Safety Plan Fay Canyon Road Coconino National Forest Flagstaff, Arizona

| <b>Event Director</b>            | Cell:                                                                                                                                                                                                                                                                                                                       |                                                             |
|----------------------------------|-----------------------------------------------------------------------------------------------------------------------------------------------------------------------------------------------------------------------------------------------------------------------------------------------------------------------------|-------------------------------------------------------------|
| Cell Reception                   | Coverage maps indicate cell phone reception is 3 to 4 bars. 911 reception is available from the event start/finish location as well as most parts of the course(s).                                                                                                                                                         |                                                             |
| Emergency Medical<br>Service     | Ambulance Police Fire Search                                                                                                                                                                                                                                                                                                | 911 (reception is mostly unreliable)                        |
| For Responders                   | Event Location - Registration Table  The event start/finish is located south of the turnoff for FS 867 off Lake Mary Road. The turnoff is marked by a sign for "Fay Ridge Trailhead", 3.2 miles southeast of I-17 exit 339.                                                                                                 |                                                             |
| Event Location (UTM)             | 442451E, 3888120N, 12N                                                                                                                                                                                                                                                                                                      |                                                             |
| Event Location<br>(Lat/Long)     | 35.134309, -111.631692<br>35°08'03.51"N 111°37'54.09"W                                                                                                                                                                                                                                                                      |                                                             |
| Event Location (Directions)      | <ul> <li>From I-17 Exit 339:</li> <li>Travel east/southeast on Lake Mary Road for 3.2 miles to Forest Service Road 867. The turnoff is marked with a sign "Fay Ridge Trailhead".</li> <li>Turn south onto FS 867. The event start/finish is located 200 meters south of the turnoff, on the west side of FS 867.</li> </ul> |                                                             |
| Contacts                         |                                                                                                                                                                                                                                                                                                                             |                                                             |
| Local Emergency Room<br>Hospital | Flagstaff Medical Center<br>(928) 779-3366<br>1200 N Beaver Street, Flagstaff, AZ 86001                                                                                                                                                                                                                                     | Approximately 6.7 miles  Directions: see Attachment 1 and 2 |
| Park Ranger                      | Coconino National Forest Supervisor's Office<br>(928) 527-3600 - non emergency<br>1824 S. Thompson Street, Flagstaff, AZ 86001                                                                                                                                                                                              |                                                             |
| Sheriff Department               | Coconino County Sheriff's Department<br>(928) 774-4523 – non emergency<br>911 E Sawmill Rd, Flagstaff, AZ 86001                                                                                                                                                                                                             | Approximately 5.2 miles  Directions: see Attachment 3 and 4 |
| Fire Department                  | Apache Junction Fire District Station 261, (480) 982-4440<br>1135 W Superstition Blvd, Apache Junction, AZ                                                                                                                                                                                                                  |                                                             |