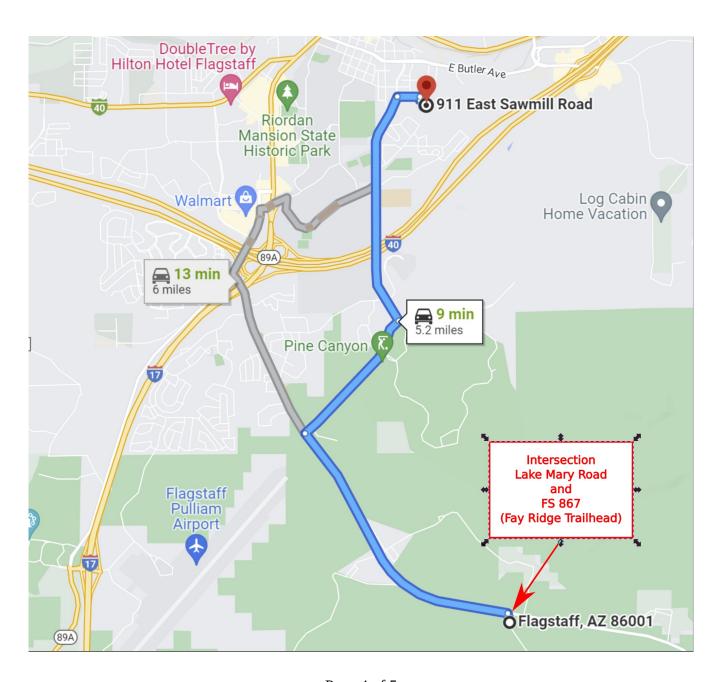

#### Attachment 3 Map to Sheriff's Department - Overview Map

Page 4 of 5

Fay Canyon Road Coconino National Forest Flagstaff, Arizona

### Safety Plan Fay Canyon Road Coconino National Forest Flagstaff, Arizona

| <b>Event Director</b>            | Cell:                                                                                                                                                                                                                                                                                                                       |                                                             |
|----------------------------------|-----------------------------------------------------------------------------------------------------------------------------------------------------------------------------------------------------------------------------------------------------------------------------------------------------------------------------|-------------------------------------------------------------|
| Cell Reception                   | Coverage maps indicate cell phone reception is 3 to 4 bars. 911 reception is available from the event start/finish location as well as most parts of the course(s).                                                                                                                                                         |                                                             |
| Emergency Medical<br>Service     | Ambulance Police Fire Search                                                                                                                                                                                                                                                                                                | 911 (reception is mostly unreliable)                        |
| For Responders                   | Event Location - Registration Table  The event start/finish is located south of the turnoff for FS 867 off Lake Mary Road. The turnoff is marked by a sign for "Fay Ridge Trailhead", 3.2 miles southeast of I-17 exit 339.                                                                                                 |                                                             |
| Event Location (UTM)             | 442451E, 3888120N, 12N                                                                                                                                                                                                                                                                                                      |                                                             |
| Event Location<br>(Lat/Long)     | 35.134309, -111.631692<br>35°08'03.51"N 111°37'54.09"W                                                                                                                                                                                                                                                                      |                                                             |
| Event Location (Directions)      | <ul> <li>From I-17 Exit 339:</li> <li>Travel east/southeast on Lake Mary Road for 3.2 miles to Forest Service Road 867. The turnoff is marked with a sign "Fay Ridge Trailhead".</li> <li>Turn south onto FS 867. The event start/finish is located 200 meters south of the turnoff, on the west side of FS 867.</li> </ul> |                                                             |
| Contacts                         |                                                                                                                                                                                                                                                                                                                             |                                                             |
| Local Emergency Room<br>Hospital | Flagstaff Medical Center<br>(928) 779-3366<br>1200 N Beaver Street, Flagstaff, AZ 86001                                                                                                                                                                                                                                     | Approximately 6.7 miles  Directions: see Attachment 1 and 2 |
| Park Ranger                      | Coconino National Forest Supervisor's Office<br>(928) 527-3600 - non emergency<br>1824 S. Thompson Street, Flagstaff, AZ 86001                                                                                                                                                                                              |                                                             |
| Sheriff Department               | Coconino County Sheriff's Department<br>(928) 774-4523 – non emergency<br>911 E Sawmill Rd, Flagstaff, AZ 86001                                                                                                                                                                                                             | Approximately 5.2 miles  Directions: see Attachment 3 and 4 |
| Fire Department                  | Apache Junction Fire District Station 261, (480) 982-4440<br>1135 W Superstition Blvd, Apache Junction, AZ                                                                                                                                                                                                                  |                                                             |